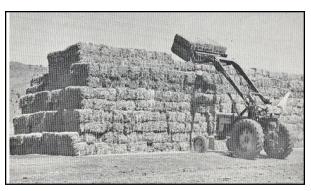

## THE NEWHOUSE BALE SQUEEZE ALSO HANDLES LARGE BALES WITH EASE

FAST, E-Z unloading from truck to hay stack or loading from hay stack to truck, with a Newhouse Bale Squeeze

| SPECIFICATIONS     |                              |      |        |      |        |
|--------------------|------------------------------|------|--------|------|--------|
| ALL MEASUREMENTS   | WT.                          | I.D. | I.D.   | O.D. | O.D.   |
| ARE APPROXIMATED   | APPRO                        | OPEN | CLOSED | OPEN | CLOSED |
| 8 BALE SQUEEZE     | 760                          | 88"  | 57"    | 93"  | 62"    |
| 10 BALE SQUEEZE    | 790                          | 105" | 72"    | 110" | 77"    |
|                    |                              |      |        |      |        |
| HYDRAULIC CYLINDER | 2@ 2" X 16"                  |      |        |      |        |
| OA HEIGHT          | 22-1/4"                      |      |        |      |        |
| OA LENGTH          | 46-3/4"                      |      |        |      |        |
| TOP SQUEEZE ARM    | 3/4" X 4" HIGH TENSILE STEEL |      |        |      |        |
| BOTTOM SQUEEZE ARM | 3/4" X 8" HIGH TENSILE STEEL |      |        |      |        |