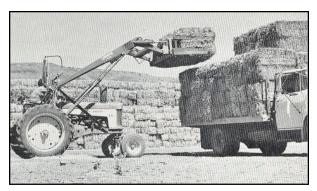

## THE NEWHOUSE BALE SQUEEZE ALSO HANDLES LARGE BALES WITH EASE

FAST, E-Z unloading from truck to hay stack or loading from hay stack to truck, with a Newhouse Bale Squeeze

| SPECIFICATIONS     |                              |      |        |      |        |
|--------------------|------------------------------|------|--------|------|--------|
| ALL MEASUREMENTS   | WT.                          | I.D. | I.D.   | O.D. | O.D.   |
| ARE APPROXIMATED   | APPRO                        | OPEN | CLOSED | OPEN | CLOSED |
| 8 BALE SQUEEZE     | 760                          | 88"  | 57"    | 93"  | 62"    |
| 10 BALE SQUEEZE    | 790                          | 105" | 72"    | 110" | 77"    |
|                    |                              |      |        |      |        |
| HYDRAULIC CYLINDER | 2@ 2" X 16"                  |      |        |      |        |
| OA HEIGHT          | 22-1/4"                      |      |        |      |        |
| OA LENGTH          | 46-3/4"                      |      |        |      |        |
| TOP SQUEEZE ARM    | 3/4" X 4" HIGH TENSILE STEEL |      |        |      |        |
| BOTTOM SQUEEZE ARM | 3/4" X 8" HIGH TENSILE STEEL |      |        |      |        |