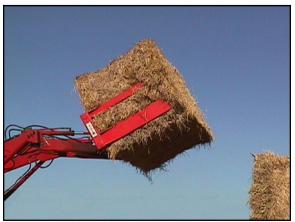

## THE NEWHOUSE BALE SQUEEZE ALSO HANDLES LARGE BALES WITH EASE

FAST, E-Z unloading from truck to hay stack or loading from hay stack to truck, with a Newhouse Bale Squeeze

| SPECIFICATIONS     |                              |      |        |      |        |
|--------------------|------------------------------|------|--------|------|--------|
| ALL MEASUREMENTS   | WT.                          | I.D. | I.D.   | O.D. | O.D.   |
| ARE APPROXIMATED   | APPRO                        | OPEN | CLOSED | OPEN | CLOSED |
| 8 BALE SQUEEZE     | 760                          | 88"  | 57"    | 93"  | 62"    |
| 10 BALE SQUEEZE    | 790                          | 105" | 72"    | 110" | 77"    |
|                    |                              |      |        |      |        |
| HYDRAULIC CYLINDER | 2@ 2" X 16"                  |      |        |      |        |
| OA HEIGHT          | 22-1/4"                      |      |        |      |        |
| OA LENGTH          | 46-3/4"                      |      |        |      |        |
| TOP SQUEEZE ARM    | 3/4" X 4" HIGH TENSILE STEEL |      |        |      |        |
| BOTTOM SQUEEZE ARM | 3/4" X 8" HIGH TENSILE STEEL |      |        |      |        |