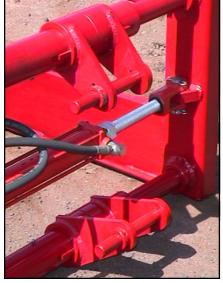

HOOK UP BRACKETS FOR LOADER ARE VERY UNIVERSAL. THE BRACKETS SLIDE ON A HEAVY KEYED TUBING FOR ANY WIDTH, TURN OVER FOR VERTICAL SPACING IF NECESSARY. THE BRACKETS ARE ALSO 2 PIECES SO SPACING CAN BE SET FOR LOADER ARM WIDTH.