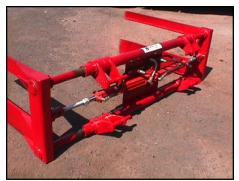

THIS PICTURE SHOWS THE REAR VIEW OF THE SQUEEZE, SHOWING THE CYLINDERS AND UNIVERSAL LOADER MOUNTING BRACKETS

SQUEEZE CAN BE CHANGED FROM AN 8 TO 10 BALE (OR VICE VERSA) BY REMOVING OR ADD-ING CYLINDER EXTENSIONS, AND SHORTENING OR REPLACING SLIDE BARS.