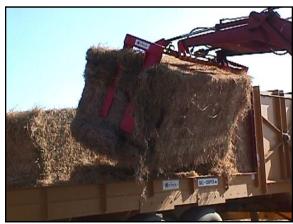

## THE NEWHOUSE BALE SQUEEZE ALSO HANDLES LARGE BALES WITH EASE

FAST, E-Z unloading from truck to hay stack or loading from hay stack to truck, with a Newhouse Bale Squeeze

| SPECIFICATIONS     |                              |      |        |      |        |
|--------------------|------------------------------|------|--------|------|--------|
| ALL MEASUREMENTS   | WT.                          | I.D. | I.D.   | O.D. | O.D.   |
| ARE APPROXIMATED   | APPRO                        | OPEN | CLOSED | OPEN | CLOSED |
| 8 BALE SQUEEZE     | 760                          | 88"  | 57"    | 93"  | 62"    |
| 10 BALE SQUEEZE    | 790                          | 105" | 72"    | 110" | 77"    |
|                    |                              |      |        |      |        |
| HYDRAULIC CYLINDER | 2@ 2" X 16"                  |      |        |      |        |
| OA HEIGHT          | 22-1/4"                      |      |        |      |        |
| OA LENGTH          | 46-3/4"                      |      |        |      |        |
| TOP SQUEEZE ARM    | 3/4" X 4" HIGH TENSILE STEEL |      |        |      |        |
| BOTTOM SQUEEZE ARM | 3/4" X 8" HIGH TENSILE STEEL |      |        |      |        |