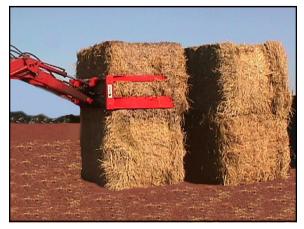

## COMES COMPLETE WITH UNIVERSAL MOUNTING BRACKETS FOR MANY MAKES OF LOADERS

BALE SQUEEZE SIDE ARMS ARE MADE OF 3/4" HIGH TENSILE STEEL. THIS PROVIDES GREAT STRENGTH. THE NARROW 3/4" ARMS WILL MAKE A TIGHTER STACK WITH VERY LITTLE GAP BETWEEN ADJACENT BALE, ALSO HANDY WHEN RETRIEVING FROM A TIGHT STACK