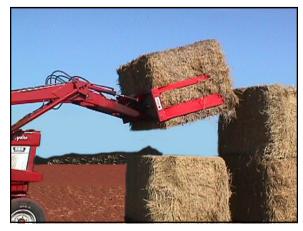

## THE NEWHOUSE BALE SQUEEZE ALSO HANDLES LARGE BALES WITH EASE

FAST, E-Z unloading from truck to hay stack or loading from hay stack to truck, with a Newhouse Bale Squeeze

| SPECIFICATIONS     |                              |      |        |      |        |
|--------------------|------------------------------|------|--------|------|--------|
| ALL MEASUREMENTS   | WT.                          | I.D. | I.D.   | O.D. | O.D.   |
| ARE APPROXIMATED   | APPRO                        | OPEN | CLOSED | OPEN | CLOSED |
| 8 BALE SQUEEZE     | 760                          | 88"  | 57"    | 93"  | 62"    |
| 10 BALE SQUEEZE    | 790                          | 105" | 72"    | 110" | 77"    |
|                    |                              |      |        |      |        |
| HYDRAULIC CYLINDER | 2@ 2" X 16"                  |      |        |      |        |
| OA HEIGHT          | 22-1/4"                      |      |        |      |        |
| OA LENGTH          | 46-3/4"                      |      |        |      |        |
| TOP SQUEEZE ARM    | 3/4" X 4" HIGH TENSILE STEEL |      |        |      |        |
| BOTTOM SQUEEZE ARM | 3/4" X 8" HIGH TENSILE STEEL |      |        |      |        |