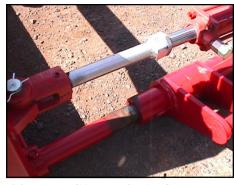

THIS PICTURE SHOWS THE REAR VIEW OF THE SQUEEZE, SHOWING THE CYLINDERS AND UNIVERSAL LOADER MOUNTING BRACKETS

SQUEEZE CAN BE CHANGED FROM AN 8 TO 10 BALE (OR VICE VERSA) BY REMOVING OR ADD-ING CYLINDER EXTENSIONS, AND SHORTENING OR REPLACING SLIDE BARS.