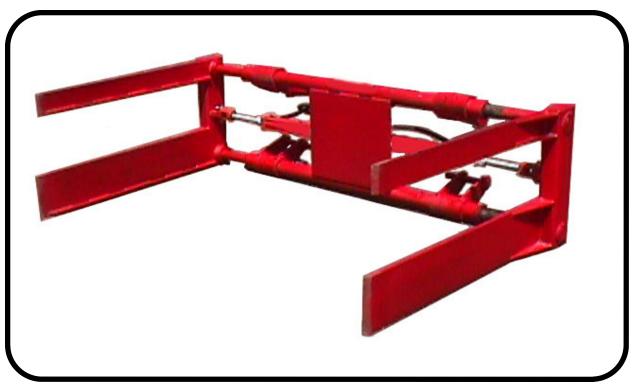

## **NEWHOUSE 8 & 10 BALE SQUEEZE UNITS**

## COMES COMPLETE WITH UNIVERSAL MOUNTING BRACKETS FOR MANY MAKES OF LOADERS

BALE SQUEEZE SIDE ARMS ARE MADE OF 3/4" HIGH TENSILE STEEL. THIS PROVIDES GREAT STRENGTH. THE NARROW 3/4" ARMS WILL MAKE A TIGHTER STACK WITH VERY LITTLE GAP BETWEEN ADJACENT BALE, ALSO HANDY WHEN RETRIEVING FROM A TIGHT STACK