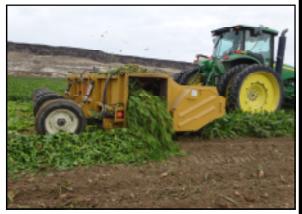

## HEAVY DUTY WINDROWING FLAIL SHREDDERS 15 & 22 FT MODELS

Save the tops off of crops, such as sugar beets, to feed to livestock!

Optional
elevator allows
you to load the
tops into a
forage truck or
Newhouse
utility box for
transportation
off of the field!

Conveyor drops the material to the passenger side of the machine. This allows you to windrow the tops of various crops for use in feeding applications.