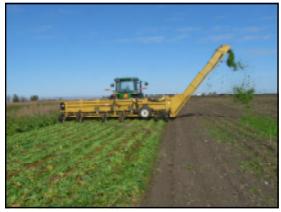

Conveyor drops the material to the passenger side of the machine. This allows you to windrow the tops of various crops for use in feeding applications.

## **OPTIONAL ELEVATOR**

Equipping the machine with the optional elevator allows you to load the material into a forage truck for transport off of the fields

The optional elevator folds back for transportation and allows you to dump the material onto the ground.