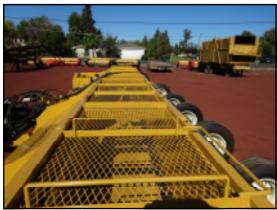

Optional end transport shown in pictures allows you to easily move the machine from field to field.

| SPECIFICATIONS                 |         |                  |  |
|--------------------------------|---------|------------------|--|
| MODEL                          | W1550   | W2250            |  |
| OVERALL WIDTH                  | 207"    | 291"             |  |
| CUTTING WIDTH                  | 178"    | 262"             |  |
| PTO RPM                        | 1000    | 1000             |  |
| APPROX O/A HEIGHT W/O JACKS &  | 44"     | 44"              |  |
| WHEELS                         |         |                  |  |
| DEPTH W/O DEPTH WHEELS & HITCH | 96"     | 96"              |  |
| TOTAL NUMBER OF BELTS          | 8       | 8                |  |
| GEAR BOX RATING                | 280HP   | 280HP            |  |
| FLAIL ROTOR RPM                | 700stnd | 700stnd/1400 opt |  |
| NUMBER OF FLAILS               | 102     | 148              |  |
| WEIGHT (APPROX)                | 7800lbs | 10,500lbs        |  |