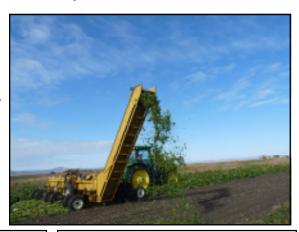

## **OPTIONAL ELEVATOR**

Equipping the machine with the optional elevator allows you to load the material into a forage truck for transport off of the fields

The optional elevator folds back for transportation and allows you to dump the material onto the ground.