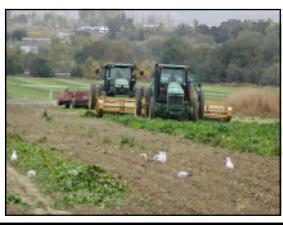

Optional end transport shown in pictures allows you to easily move the machine from field to field.

| SPECIFICATIONS                 |         |                  |  |
|--------------------------------|---------|------------------|--|
| MODEL                          | W1550   | W2250            |  |
| OVERALL WIDTH                  | 207"    | 291"             |  |
| CUTTING WIDTH                  | 178"    | 262"             |  |
| PTO RPM                        | 1000    | 1000             |  |
| APPROX O/A HEIGHT W/O JACKS &  | 44"     | 44"              |  |
| WHEELS                         |         |                  |  |
| DEPTH W/O DEPTH WHEELS & HITCH | 96"     | 96"              |  |
| TOTAL NUMBER OF BELTS          | 8       | 8                |  |
| GEAR BOX RATING                | 280HP   | 280HP            |  |
| FLAIL ROTOR RPM                | 700stnd | 700stnd/1400 opt |  |
| NUMBER OF FLAILS               | 102     | 148              |  |
| WEIGHT (APPROX)                | 7800lbs | 10,500lbs        |  |