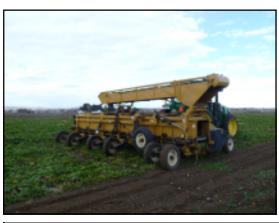

## HEAVY DUTY WINDROWING FLAIL SHREDDERS 15 & 22 FT MODELS

Save the tops off of crops, such as sugar beets, to feed to livestock!

Optional
elevator allows
you to load the
tops into a
forage truck or
Newhouse
utility box for
transportation
off of the field!

## **OPTIONAL ELEVATOR**

Equipping the machine with the optional elevator allows you to load the material into a forage truck for transport off of the fields

The optional elevator folds back for transportation and allows you to dump the material onto the ground.