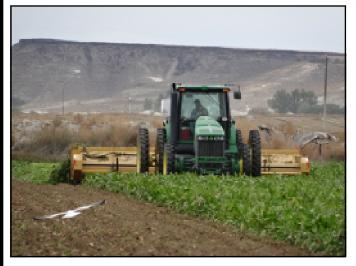

## HEAVY DUTY WINDROWING FLAIL SHREDDERS 15 & 22 FT MODELS

Save the tops off of crops, such as sugar beets, to feed to livestock!

Optional
elevator allows
you to load the
tops into a
forage truck or
Newhouse
utility box for
transportation
off of the field!

Optional end transport shown in pictures allows you to easily move the machine from field to field.

| SPECIFICATIONS                 |         |                  |  |
|--------------------------------|---------|------------------|--|
| MODEL                          | W1550   | W2250            |  |
| OVERALL WIDTH                  | 207"    | 291"             |  |
| CUTTING WIDTH                  | 178"    | 262"             |  |
| PTO RPM                        | 1000    | 1000             |  |
| APPROX O/A HEIGHT W/O JACKS &  | 44"     | 44"              |  |
| WHEELS                         |         |                  |  |
| DEPTH W/O DEPTH WHEELS & HITCH | 96"     | 96"              |  |
| TOTAL NUMBER OF BELTS          | 8       | 8                |  |
| GEAR BOX RATING                | 280HP   | 280HP            |  |
| FLAIL ROTOR RPM                | 700stnd | 700stnd/1400 opt |  |
| NUMBER OF FLAILS               | 102     | 148              |  |
| WEIGHT (APPROX)                | 7800lbs | 10,500lbs        |  |