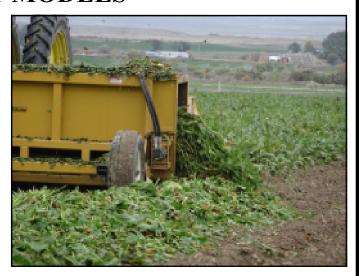

Conveyor drops the material to the passenger side of the machine. This allows you to windrow the tops of various crops for use in feeding applications.

## **OPTIONAL ELEVATOR**

Equipping the machine with the optional elevator allows you to load the material into a forage truck for transport off of the fields

The optional elevator folds back for transportation and allows you to dump the material onto the ground.