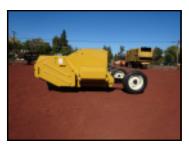

**Tough Steel Construction:** Every part is built to withstand years of hard work. The Shredder hood is constructed of DOMEX alloy steel. Domex has a higher wear resistance than AR200 wear plate. **All rotors are computer balanced to assure smooth operation.** 

Large removable air screens provide excellent suction and allow easy access to the inside of machine for maintenance.

Two position material deflector allows for windrowing or close it for conventional

shredding