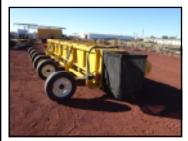

## HEAVY DUTY WINDROWING FLAIL SHREDDERS 15 & 22 FT MODELS

Save the tops off of crops, such as sugar beets, to feed to livestock!

Optional
elevator allows
you to load the
tops into a
forage truck or
Newhouse
utility box for
transportation
off of the field!

## **OPTIONAL ELEVATOR**

Equipping the machine with the optional elevator allows you to load the material into a forage truck for transport off of the fields

The optional elevator folds back for transportation and allows you to dump the material onto the ground.