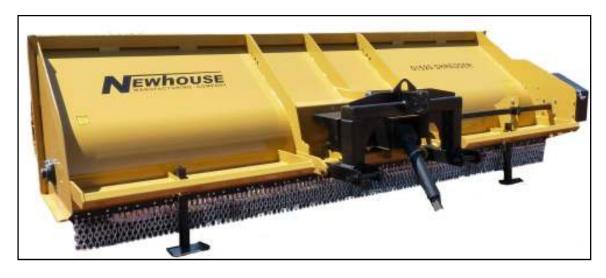

## HEAVY DUTY ONION FLAIL SHREDDERS 12.9, 15 & 17.5FT MODELS

HIGH PROFILE BODY THAT ALLOWS BETTER BROADCASTING OF MATERIAL

280HP GEARBOX AND YOUR CHOICE OF CHAIN OR CHAIN AND BELT FOR THE FRONT DEFLECTORS.

**Tough Steel Construction:** Every part is built to withstand years of hard work. The Shredder hood is constructed of wear resistant steel that has a higher abrasion resistance than AR200 wear plate, rotor is constructed of 10-3/4" O.D. X 1/2" wall with 2-3/16" alloy shafting. **ALL ROTORS ARE COMPUTER BALANCED TO ASSURE SMOOTH OPERATION.** 

BELT DRIVEN POWER TRAIN 5VX COGGED BELTS, THESE BELTS HAVE A HIGHER HP RATING THAN THE OLD "C" SECTION BELTS.

Large opening in the back to allow excellent broadcasting of the material.

**Cupped Knife** - The vacuum created by the standard 5/16" thick X 2" wide cupped knives lifts the flattened material into the rotor for a complete and uniform cut. **Contoured Rotor**— By using a combination of 5", 6-1/2", 8", and 9-1/2" long flails we are able to offer contoured flail patterns to meet virtually any row