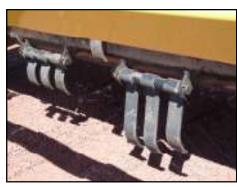

BELT DRIVEN POWER TRAIN 5VX COGGED BELTS, THESE BELTS HAVE A HIGHER HP RATING THAN THE OLD "C" SECTION BELTS.

Large opening in the back to allow excellent broadcasting of the material.

**Cupped Knife** - The vacuum created by the standard 5/16" thick X 2" wide cupped knives lifts the flattened material into the rotor for a complete and uniform cut. **Contoured Rotor**— By using a combination of 5", 6-1/2", 8", and 9-1/2" long flails we are able to offer contoured flail patterns to meet virtually any row