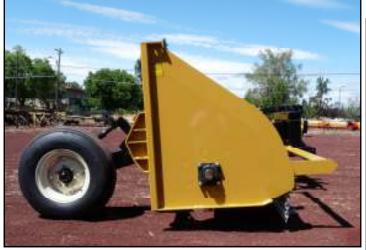

## HEAVY DUTY ONION FLAIL SHREDDERS 12.9, 15 & 17.5FT MODELS

HIGH PROFILE BODY THAT ALLOWS BETTER BROADCASTING OF MATERIAL

280HP GEARBOX AND YOUR CHOICE OF CHAIN OR CHAIN AND BELT FOR THE FRONT DEFLECTORS.

**Tough Steel Construction:** Every part is built to withstand years of hard work. The Shredder hood is constructed of wear resistant steel that has a higher abrasion resistance than AR200 wear plate, rotor is constructed of 10-3/4" O.D. X 1/2" wall with 2-3/16" alloy shafting. **ALL ROTORS ARE COMPUTER BALANCED TO ASSURE SMOOTH OPERATION.** 

BELT DRIVEN POWER TRAIN 5VX COGGED BELTS, THESE BELTS HAVE A HIGHER HP RATING THAN THE OLD "C" SECTION BELTS.

Large opening in the back to allow excellent broadcasting of the material.

**Cupped Knife** - The vacuum created by the standard 5/16" thick X 2" wide cupped knives lifts the flattened material into the rotor for a complete and uniform cut. **Contoured Rotor**— By using a combination of 5", 6-1/2", 8", and 9-1/2" long flails we are able to offer contoured flail patterns to meet virtually any row

| SPECIFICATIONS                             |           |           |           |
|--------------------------------------------|-----------|-----------|-----------|
| MODEL                                      | O1230     | O1530     | O1753     |
| OVER ALL WIDTH                             | 168"      | 192"      | 229"      |
| CUTTING WIDTH                              | 155"      | 180"      | 210"      |
| CUTTING HEIGHT                             | 4" TO 12" | 4" TO 12" | 4" TO 12" |
| PTO RPM                                    | 1000      | 1000      | 1000      |
| APPROX O/A HEIGHT W/O JACKS & DEPTH WHEELS | 48"       | 48"       | 48"       |
| DEPTH W/O DEPTH WHEELS & 3-POINT HITCH     | 60"       | 60"       | 60"       |
| NUMBER OF FLAILS                           | 84        | 102       | 124       |
| NUMBER OF WHEELS (Min. recommended)        | 2         | 2         | 3         |
| GEAR BOX RATING                            | 280 HP    | 280 HP    | 280 HP    |
| APPROX. WEIGHT                             | 4200 LBS  | 4600 LBS  | 5000 LBS  |
| NUMBER OF DRIVE BELTS                      | 4         | 4/6       | 8         |