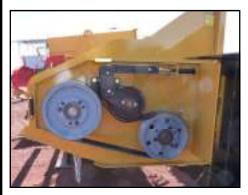

BELT DRIVEN POWER TRAIN 5VX COGGED BELTS, THESE BELTS HAVE A HIGHER HP RATING THAN THE OLD "C" SECTION BELTS.

Large opening in the back to allow excellent broadcasting of the material.

**Cupped Knife** - The vacuum created by the standard 5/16" thick X 2" wide cupped knives lifts the flattened material into the rotor for a complete and uniform cut. **Contoured Rotor**— By using a combination of 5", 6-1/2", 8", and 9-1/2" long flails we are able to offer contoured flail patterns to meet virtually any row