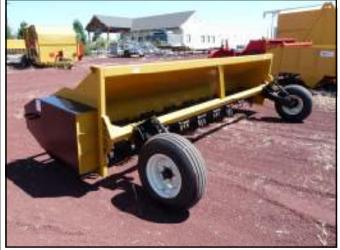

## HEAVY DUTY ONION FLAIL SHREDDERS 12.9, 15 & 17.5FT MODELS

HIGH PROFILE BODY THAT ALLOWS BETTER BROADCASTING OF MATERIAL

280HP GEARBOX AND YOUR CHOICE OF CHAIN OR CHAIN AND BELT FOR THE FRONT DEFLECTORS.

| SPECIFICATIONS                             |           |           |           |
|--------------------------------------------|-----------|-----------|-----------|
| MODEL                                      | O1230     | O1530     | O1753     |
| OVER ALL WIDTH                             | 168"      | 192"      | 229"      |
| CUTTING WIDTH                              | 155"      | 180"      | 210"      |
| CUTTING HEIGHT                             | 4" TO 12" | 4" TO 12" | 4" TO 12" |
| PTO RPM                                    | 1000      | 1000      | 1000      |
| APPROX O/A HEIGHT W/O JACKS & DEPTH WHEELS | 48"       | 48"       | 48"       |
| DEPTH W/O DEPTH WHEELS & 3-POINT HITCH     | 60"       | 60"       | 60"       |
| NUMBER OF FLAILS                           | 84        | 102       | 124       |
| NUMBER OF WHEELS (Min. recommended)        | 2         | 2         | 3         |
| GEAR BOX RATING                            | 280 HP    | 280 HP    | 280 HP    |
| APPROX. WEIGHT                             | 4200 LBS  | 4600 LBS  | 5000 LBS  |
| NUMBER OF DRIVE BELTS                      | 4         | 4/6       | 8         |